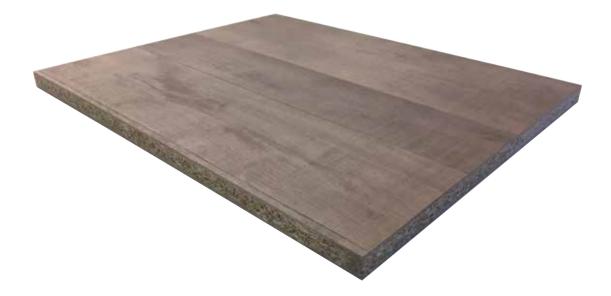

A.L.F. UNO S.P.A. is certified by the **ISO 9001:2015.** 

O ur furniture finishes are mainly UV-based. All our furniture board is within the EI norm for formaldehyde emission. By using UV-based finish the formaldehyde is sealed within the furniture board keeping emissions to an absolute minimum.

#### **CARB** compliant

California Air Resource Board or **CARB** certification<sup>\*</sup> is based on the Airborne Toxic Control Measure (ATCM) regulation which aims to reduce and control formaldehyde emissions from wood-based materials used in California.